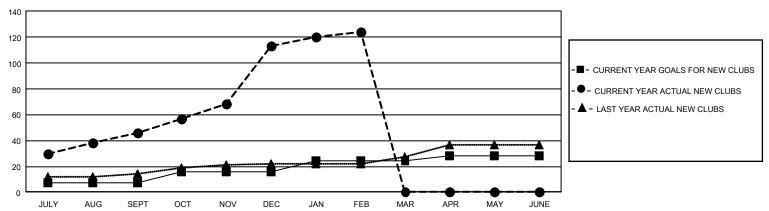

## GMT Constitutional Area 6, Group C

REPORT DOES NOT INCLUDE CLUBS IN UNDISTRICTED AREAS.

| Clubs                                                       |                      |                     |                    | Members                                                     |                          |                            |                                                    |  |
|-------------------------------------------------------------|----------------------|---------------------|--------------------|-------------------------------------------------------------|--------------------------|----------------------------|----------------------------------------------------|--|
|                                                             | RESULTS FOR          | R 2020-2021         |                    | RESULTS FOR 2020-2021                                       |                          |                            |                                                    |  |
| QUARTER                                                     | NEW CLUB GOAL        | NEW CLUBS           | DROPPED CLUBS      | QUARTER MEME                                                | BER GROWTH NET<br>GOAL   | MEMBER GROWTH<br>ACTUAL    | DROPPED<br>MEMBERS ACTUAL<br>(including transfers) |  |
| JULY/AUG/SEPT<br>OCT/NOV/DEC<br>JAN/FEB/MAR<br>APR/MAY/JUNE | 21<br>27<br>24<br>12 | 46<br>67<br>11<br>0 | 0<br>2<br>107<br>0 | JULY/AUG/SEPT<br>OCT/NOV/DEC<br>JAN/FEB/MAR<br>APR/MAY/JUNE | 195<br>225<br>265<br>217 | 1,497<br>2,337<br>836<br>0 | 318<br>853<br>3,167<br>0                           |  |

## GOALS AND ACTUAL NEW CLUBS CUMULATIVE