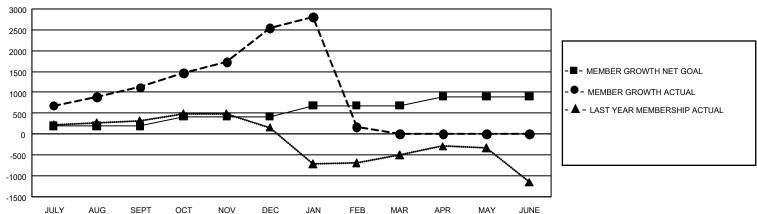

## GMT Constitutional Area 6, Group C

REPORT DOES NOT INCLUDE CLUBS IN UNDISTRICTED AREAS.

| Clubs                                                       |                      |                     |                    | Members                                                     |                          |                            |                                                    |  |
|-------------------------------------------------------------|----------------------|---------------------|--------------------|-------------------------------------------------------------|--------------------------|----------------------------|----------------------------------------------------|--|
|                                                             | RESULTS FOR          | R 2020-2021         |                    | RESULTS FOR 2020-2021                                       |                          |                            |                                                    |  |
| QUARTER                                                     | NEW CLUB GOAL        | NEW CLUBS           | DROPPED CLUBS      | QUARTER MEME                                                | BER GROWTH NET<br>GOAL   | MEMBER GROWTH<br>ACTUAL    | DROPPED<br>MEMBERS ACTUAL<br>(including transfers) |  |
| JULY/AUG/SEPT<br>OCT/NOV/DEC<br>JAN/FEB/MAR<br>APR/MAY/JUNE | 21<br>27<br>24<br>12 | 46<br>67<br>11<br>0 | 0<br>2<br>107<br>0 | JULY/AUG/SEPT<br>OCT/NOV/DEC<br>JAN/FEB/MAR<br>APR/MAY/JUNE | 195<br>225<br>265<br>217 | 1,497<br>2,337<br>836<br>0 | 318<br>853<br>3,167<br>0                           |  |

## GOALS AND ACTUAL MEMBERS CUMULATIVE

| DROPPED CLUBS: 109   |       | 375 CLUBS OF 790 ADDED 1 OR MORE | GENDER DISTRIBUTION               |                |       |
|----------------------|-------|----------------------------------|-----------------------------------|----------------|-------|
|                      |       | NEW MEMBERS                      | MALE 13,196 (78.18%               |                |       |
|                      |       |                                  | FEMALE                            | 3,682 (21.82%) |       |
| DROPPED MEMBERS      |       |                                  |                                   |                |       |
| DECEASED             | 32    | CLICK HERE FOR CUMULATIVE        | TOTAL FAMILY UNIT MEMBERS         |                | 7,403 |
| CLUB CANCELLED 3,119 |       | MEMBERSHIP DATA                  |                                   |                | 5 440 |
| OTHER                | 1,187 |                                  | FAMILY MEMBERS PAYING HALF DUES 5 |                | 5,118 |
| TOTAL                | 4,338 |                                  |                                   |                |       |